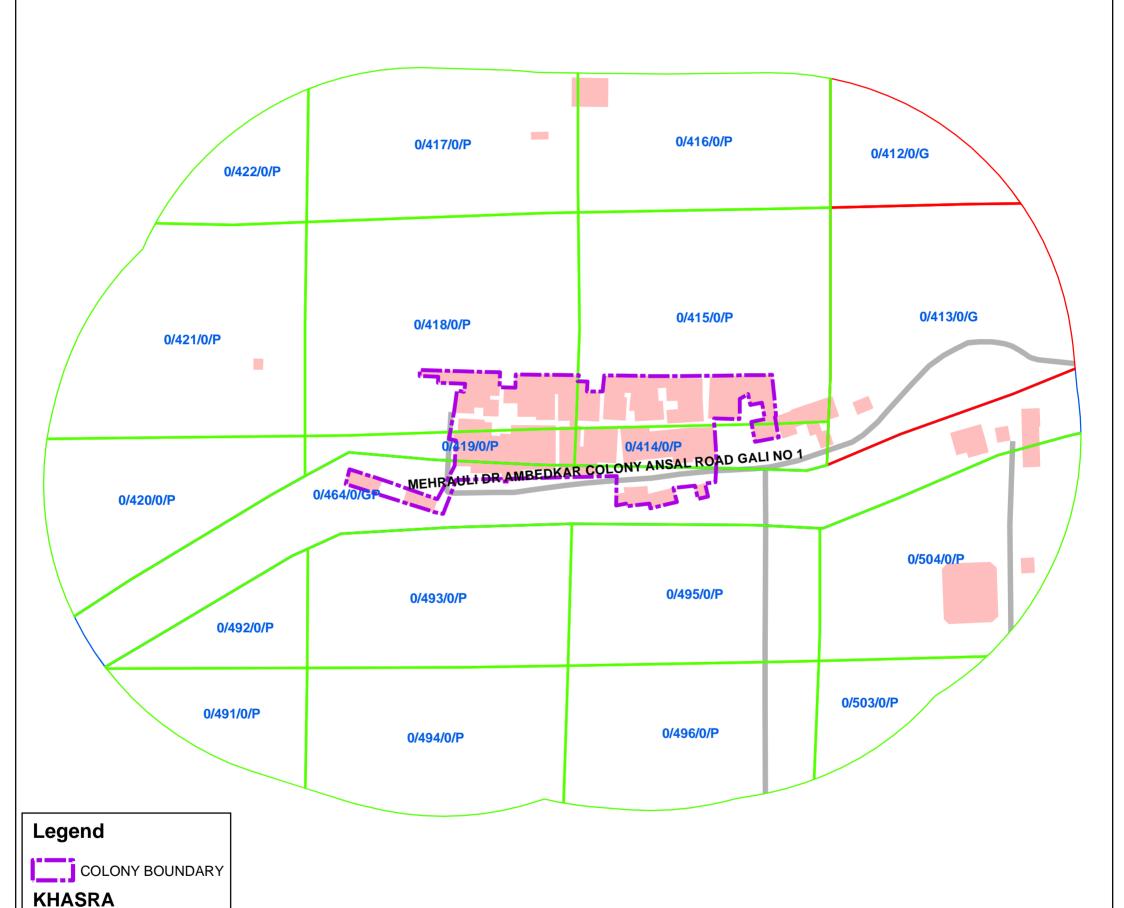

## 1036\_DR AMBEDKAR COLONY ANSAL ROAD MEHRAULI **UNAUTHORISED COLONY**

- Boundary of Unauthorized Colony is based on the Layout Plan Submitted by the RWA and drawn as per aerial Photography of the year 2007(Built Up), excluding open areas in the periphery of the colony.
  AP 2002 No Available (Approx.)
- Built Up 74.65% as per 2007
- 3. Hindrances provided by DDA not available in this colony.
- 4. Land Status Yet To Be Validated By Revenue Department. 5. Hinderence Data Yet To Be Validated By DDA.

0 5 10 20 30 40 Meters

**SCALE-1:1,000** 

**GOVERNMENT LAND** 

**UNSPECIFIED LAND** 

ROADCENTERLINE

PRIVATE LAND

Hindrances

TrunkSewerLine

Building

PowerLineHT